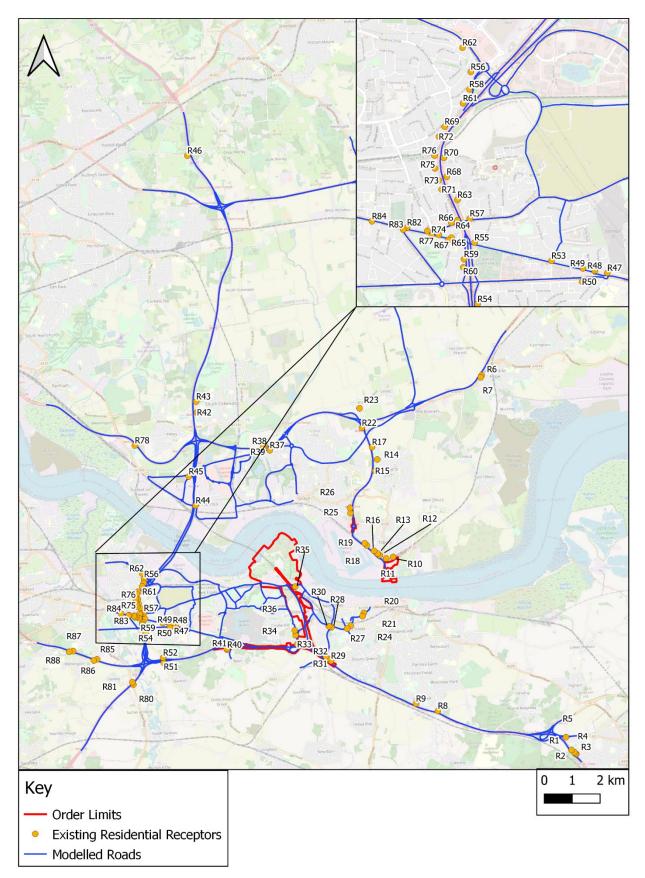

## Figure 16.16 – Human Receptors (Existing Residential) and Modelled Road Network

Document reference: 6.3.16.16 Revision: 00

December 2020

Planning Act 2008 The Infrastructure Planning (Applications: Prescribed Forms and Procedure) Regulations 2009 Regulation 5(2)(a) The Infrastructure Planning (Environmental Impact Assessment) Regulations 2017 Regulation 12(1) [This page is intentionally left blank]

## Figure 16.16 Human Receptors (Existing Residential) and Modelled Road Network